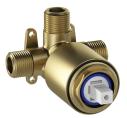

### PROGRESSIVE SHOWER MIXER

The Tita Progressive shower mixer is an equal mains pressure shower valve. The benefit of a Progressive Shower Mixer is that its clockwise rotational action opens the cold-water flow first, then gradually introduces the hot water to achieve a comfortable showering temperature and then continuing to rotate the handle full hot water flow will be achieved. This rotational / progressive temperature functionality eliminates the risk of accidentally delivering hot water by always opening the cold-water flow first, thus reducing the risk of accidental scalding and the wastage of hot water. The temperature adjustment mechanism is a ceramic cartridge which being progressive in one direction is more durable than a normal tilt and turn ceramic cartridge and delivers a full flow within a quarter turn.

A pointer on the handle indicates the expected water temperature relative to the markings on the face plate (Off, Cold Warm and Hot).

\*All guarantees are subject to terms and conditions and available on request or can be viewed at: www.robertson.co.nz/warranties