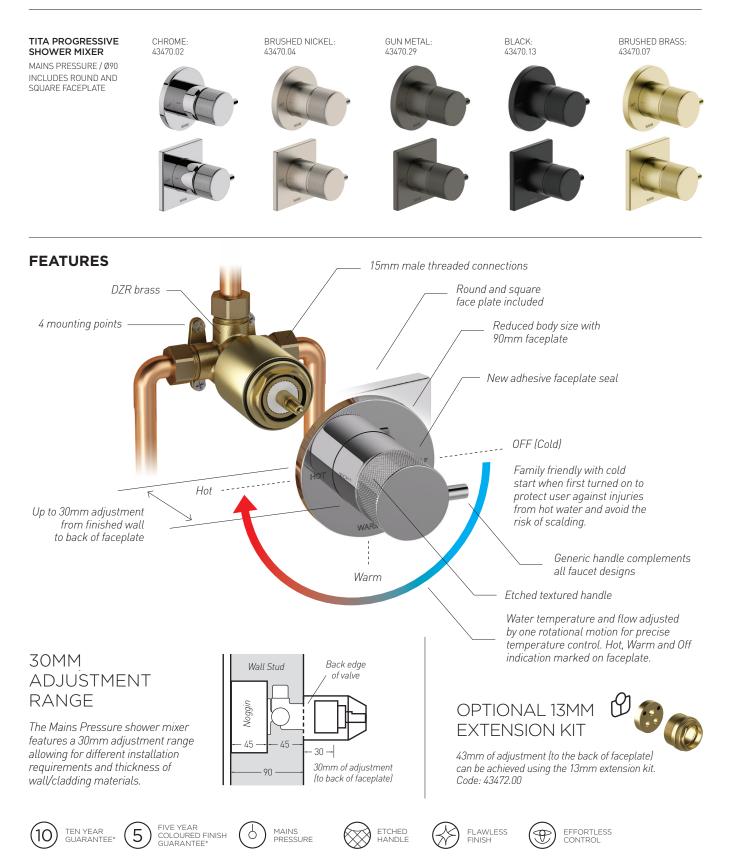

### PROGRESSIVE SHOWER MIXER

The Tita Progressive shower mixer is an equal mains pressure shower valve. The benefit of a Progressive Shower Mixer is that its clockwise rotational action opens the cold-water flow first, then gradually introduces the hot water to achieve a comfortable showering temperature and then continuing to rotate the handle full hot water flow will be achieved. This rotational / progressive temperature functionality eliminates the risk of accidentally delivering hot water by always opening the cold-water flow first, thus reducing the risk of accidental scalding and the wastage of hot water. The temperature adjustment mechanism is a ceramic cartridge which being progressive in one direction is more durable than a normal tilt and turn ceramic cartridge and delivers a full flow within a quarter turn.

A pointer on the handle indicates the expected water temperature relative to the markings on the face plate (Off, Cold Warm and Hot).

\*All guarantees are subject to terms and conditions and available on request or can be viewed at: www.robertson.co.nz/warranties