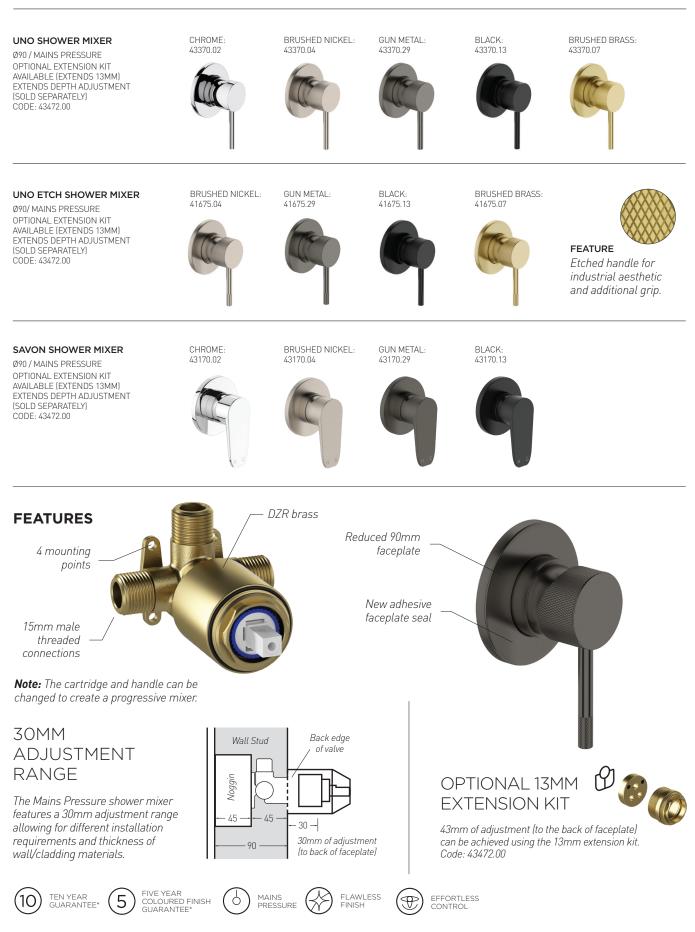

## SINGLE LEVER SHOWER MIXER

A Single Lever Ceramic Cartridge Shower Mixer allows the user to control the volume of water by lifting a lever and adjusting the temperature by moving the lever from left to right. This action allows the user to control temperature and volume.