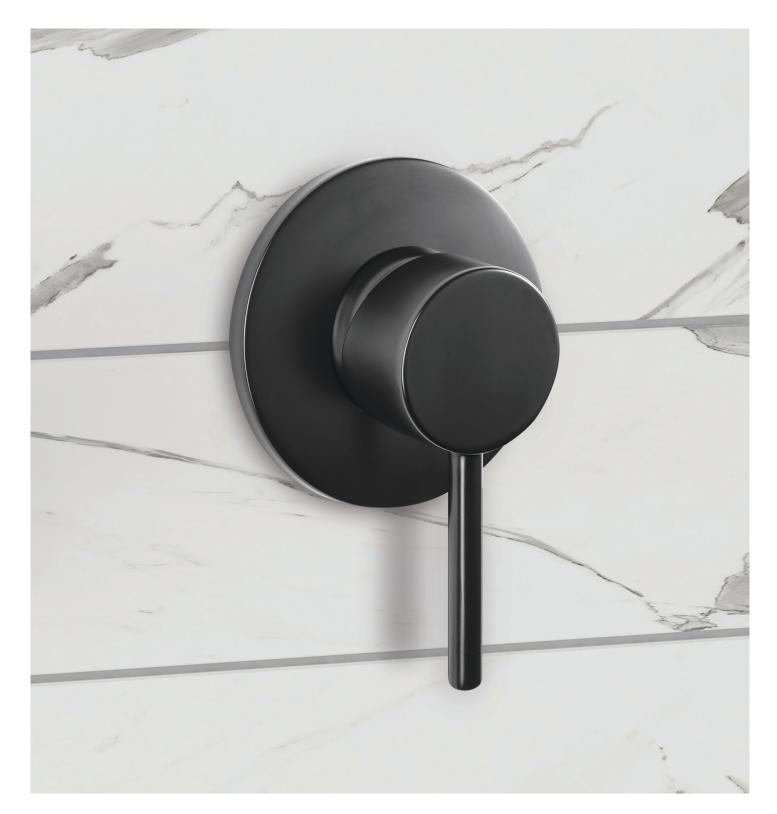

## SINGLE LEVER SHOWER MIXER

A Single Lever Ceramic Cartridge Shower Mixer allows the user to control the volume of water by lifting a lever and adjusting the temperature by moving the lever from left to right. This action allows the user to control temperature and volume.