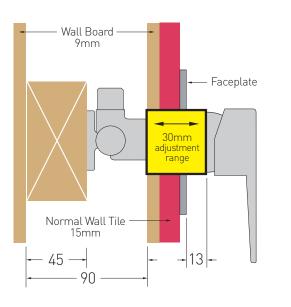

### ADJUSTMENT EXAMPLES

#### 9MM THICK WET WALL AND 15MM TILE

2MM ACRYLIC SHOWER