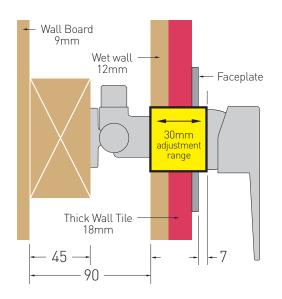

### ADJUSTMENT EXAMPLES

#### 12MM THICK WET WALL AND 18MM THICK WALL TILE INSTALL