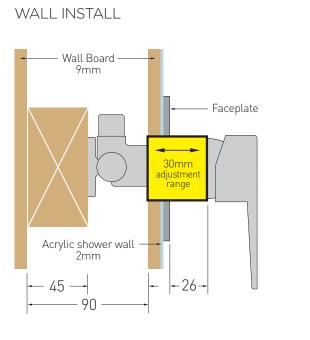

### ADJUSTMENT EXAMPLES

#### 9MM THICK WET WALL AND 15MM TILE

2MM ACRYLIC SHOWER