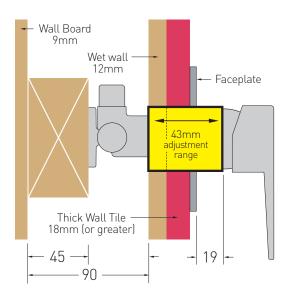

### ADJUSTMENT EXAMPLES

#### 12MM THICK WET WALL AND 18MM THICK WALL TILE (OR GREATER) DEEP ROUGH EXTENSION INSTALL